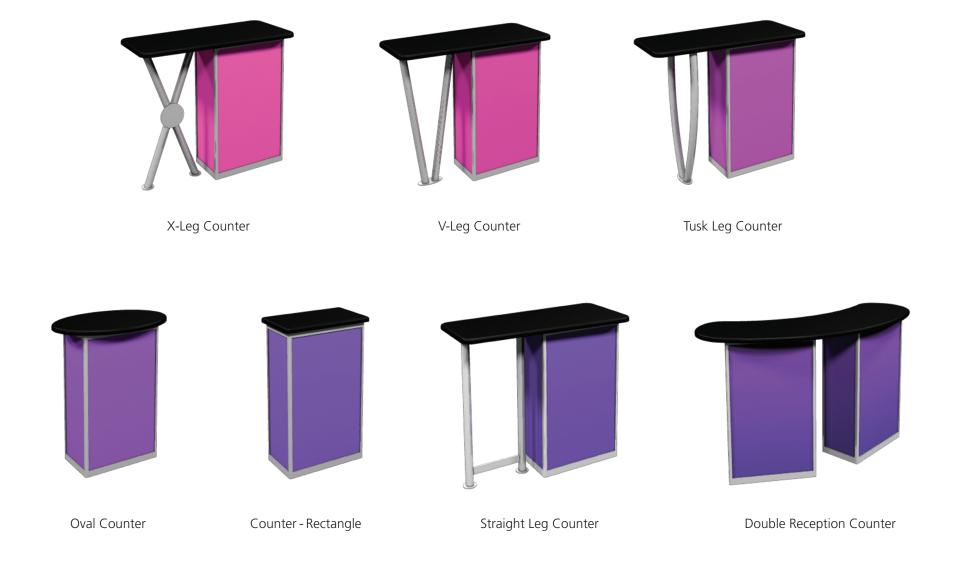

## **Counter - Rectangle**

#### LN-CU-06

Dress up your space with sophisticated and functional counters. Counter tops are available in four thermoform finishes – silver, black, mahogany, and natural. Printed graphic panels create the base of the counter. Comes standard with a locking cabinet door. Custom counter top colors are available.

# **Linear Counters**