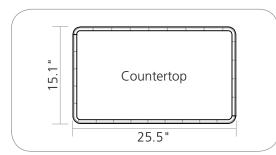

#### dimensions

| Hardware                                                                                                                                                                                                                                                  | Graphic                                                                                                                                                                            |  |
|-----------------------------------------------------------------------------------------------------------------------------------------------------------------------------------------------------------------------------------------------------------|------------------------------------------------------------------------------------------------------------------------------------------------------------------------------------|--|
| Assembled Unit: 25.5"w x 39.2"h x 15.1"d approx. 648mm(w) x 996mm(h) x 384mm(d)  Interior Cabinet Dimensions: 22"w x 38"h x 12"d approx. 559mm(w) x 965mm(h) x 305mm(d)  Tabletop Dimensions: 25.5"w x 1"h x 15.1"d approx. 648mm(w) x 25mm(h) x 384mm(d) | Total visual area: Cabinet Front: 21.31"w x 35.8"h 541mm(w) x 909mm(h)  Cabinet Back Door: 17.53"w x 32.18"h 445mm(w) x 817mm(h)  Cabinet Sides: 11"w x 35.8"h 279mm(w) x 909mm(h) |  |
| Shipping Shipping dimensions - ships in 1 box: 48"l x 24"w x 4"h 1219mm(l) x 610mm(w) x 102mm(h) Approximate shipping weight: 40 lbs / 18 kgs                                                                                                             | Refer to related graphic template for more information.                                                                                                                            |  |