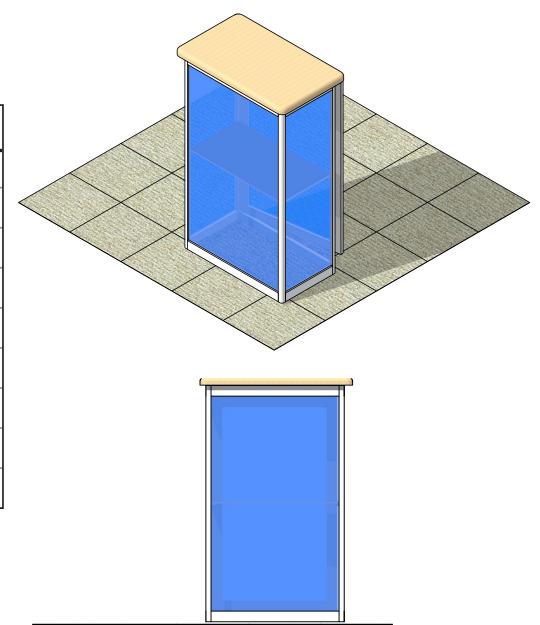

Step 1.

Attach the cabinet front (VC-02) and back (VC-03) using the VC-01s. See attachment detail below. Be sure to only turn locks half a turn as not to strip them.

Step 2.

Slide the side graphics into the VC-01s and secure in place by securing a VC-01 over the top in the graphic. Insert shelf supports to same desired height using detail below and gently place internal shelf on the supports.

Step 3.
Gently place countertop (V-CW-CT-01) on completed base.