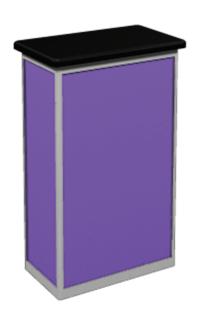

## **Counter - Rectangle**

#### LN-CU-06

Dress up your space with sophisticated and functional counters. Counter tops are available in four thermoform finishes – silver, black, mahogany, and natural. Printed graphic panels create the base of the counter. Comes standard with a locking cabinet door. Custom counter top colors are available.

### features and benefits

- Custom appearance
- Easy to assemble
- Table top available in four finishes
- Locking door
- Internal shelf

- Installation tool included
- Aluminum frame construction
- Legs can turn 90° for a different look
- Lifetime limited hardware warranty against manufactuer defects