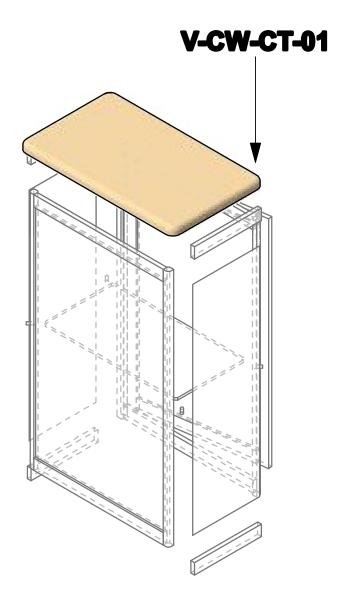

(Cabinet back door) | x1  | V-CAB-01-DR    |  |
| VC-04 (Cabinet sides)     | x2  | V-CAB-01-SN-SD |  |
| Internal Shelf            | x1  | V-CU-CAB-01-S  |  |
| Shelf Support             | x4  | SS1            |  |
| V-CW-CT-01                | x1  | V-CW-CT-01     |  |
| Hex key                   | x1  | Hex key 5mm    |  |



Step 1.

Attach the cabinet front (VC-02) and back (VC-03) using the VC-01s. See attachment detail below. Be sure to only turn locks half a turn as not to strip them.



Step 2.

Slide the side graphics into the VC-01s and secure in place by securing a VC-01 over the top in the graphic. Insert shelf supports to same desired height using detail below and gently place internal shelf on the supports.



Step 3.
Gently place countertop (V-CW-CT-01) on completed base.







# **Linear Counters**