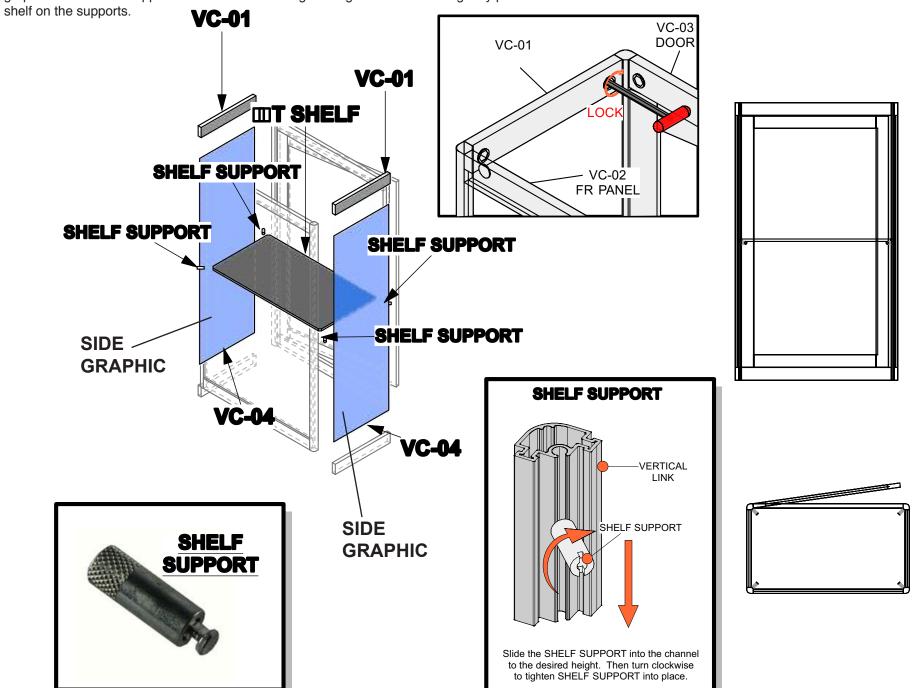

Step 1.

Attach the cabinet front (VC-02) and back (VC-03) using the VC-01s. See attachment detail below. Be sure to only turn locks half a turn as not to strip them.

Step 2.

Slide the side graphics into the VC-01s and secure in place by securing a VC-01 over the top in the graphic. Insert shelf supports to same desired height using detail below and gently place internal shelf on the supports.