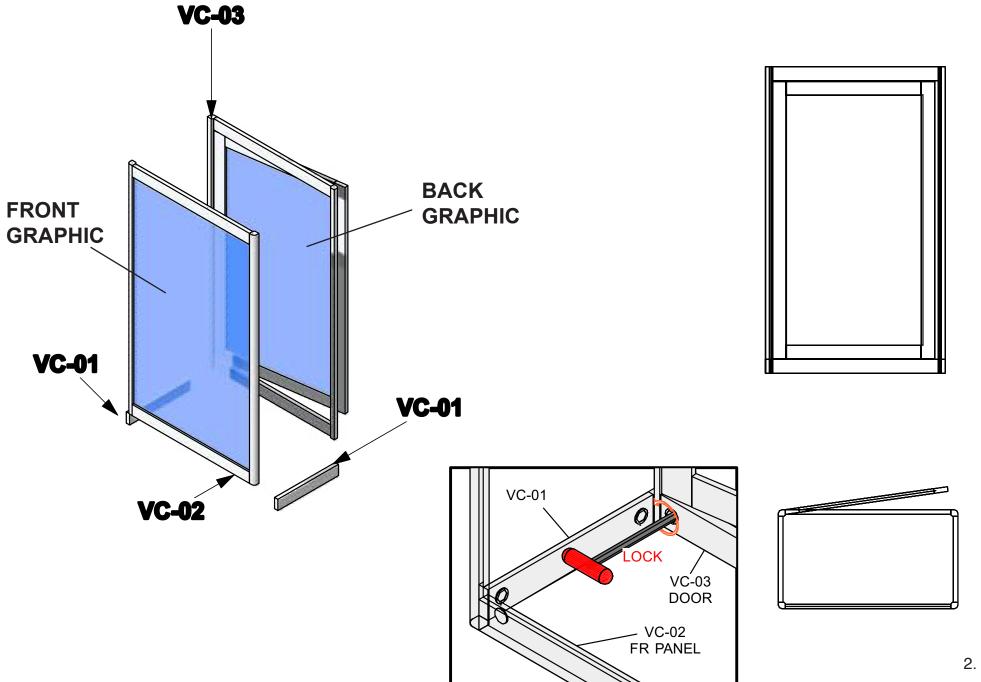

Step 1.

Attach the cabinet front (VC-02) and back (VC-03) using the VC-01s. See attachment detail below. Be sure to only turn locks half a turn as not to strip them.

Step 2.

Slide the side graphics into the VC-01s and secure in place by securing a VC-01 over the top in the graphic. Insert shelf supports to same desired height using detail below and gently place internal shelf on the supports.